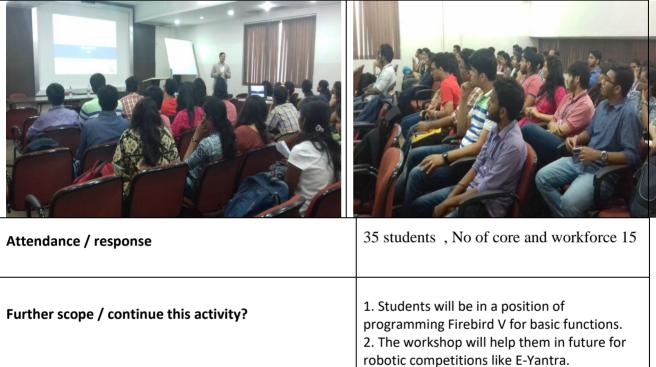

# ACTIVITY REPORT

| Activity Name    | "WORKSHOP ON PCB DESIGNING AND TECHNOLOGY "                                                                                                   |  |  |  |  |  |
|------------------|-----------------------------------------------------------------------------------------------------------------------------------------------|--|--|--|--|--|
| Activity Details | Dates: 16 <sup>th</sup> September, 2017                                                                                                       |  |  |  |  |  |
|                  | 23 <sup>rd</sup> September, 2017                                                                                                              |  |  |  |  |  |
|                  | Day: Saturday                                                                                                                                 |  |  |  |  |  |
|                  | Timing: 9am to 4pm                                                                                                                            |  |  |  |  |  |
| Activity Venue   | Lab M 201                                                                                                                                     |  |  |  |  |  |
| Activity         | Prof.Sharddha Panbude, Prof. Shrikant Velankar                                                                                                |  |  |  |  |  |
| Coordinator      |                                                                                                                                               |  |  |  |  |  |
| Target Audience  | FEs, SEs and TEs of ETRX and EXTC branch                                                                                                      |  |  |  |  |  |
| Objectives       | To make students comfortable with EAGLE software, its tools and analyze                                                                       |  |  |  |  |  |
|                  | various results using EAGLE.                                                                                                                  |  |  |  |  |  |
|                  |                                                                                                                                               |  |  |  |  |  |
| Preparation      | Preparation was made by all the members of the committee by mainly                                                                            |  |  |  |  |  |
|                  | publicizing the event.                                                                                                                        |  |  |  |  |  |
| Description      | EESA initiated workshop on PCB designing and technology for                                                                                   |  |  |  |  |  |
| Description      | EESA initiated workshop on PCB designing and technology for                                                                                   |  |  |  |  |  |
|                  | the students of F.E., S.E. and T.E. The event mainly was to familiarize students with EAGLE, about its library and the applications of EAGLE. |  |  |  |  |  |
|                  | The event started at 9am in lab M 201 on both the days i.e. 16 <sup>th</sup>                                                                  |  |  |  |  |  |
|                  | and 23 <sup>rd</sup> September 2017. Students of ETRX and EXTC department attended                                                            |  |  |  |  |  |
|                  | this workshop. Students were given the EAGLE software in the pen drive                                                                        |  |  |  |  |  |
|                  | which was to be installed. Further, the session was led by Prof. Shrikant                                                                     |  |  |  |  |  |
|                  | Velankar sir. He taught about the basic of EAGLE and its use in an engineer's                                                                 |  |  |  |  |  |
|                  | life.                                                                                                                                         |  |  |  |  |  |
|                  | The students were made comfortable with various tools of the                                                                                  |  |  |  |  |  |
|                  | EAGLE. Also, how to design circuit on EAGLE was taught and its various                                                                        |  |  |  |  |  |
|                  | applications were discussed by Prof. Shrikant Velankar sir. The event got over                                                                |  |  |  |  |  |
|                  | by 4pm.                                                                                                                                       |  |  |  |  |  |
|                  |                                                                                                                                               |  |  |  |  |  |
| Attendees:       |                                                                                                                                               |  |  |  |  |  |
|                  | No. of Students No. of Staff No. of Faculty Total                                                                                             |  |  |  |  |  |
|                  | 140 1 141                                                                                                                                     |  |  |  |  |  |