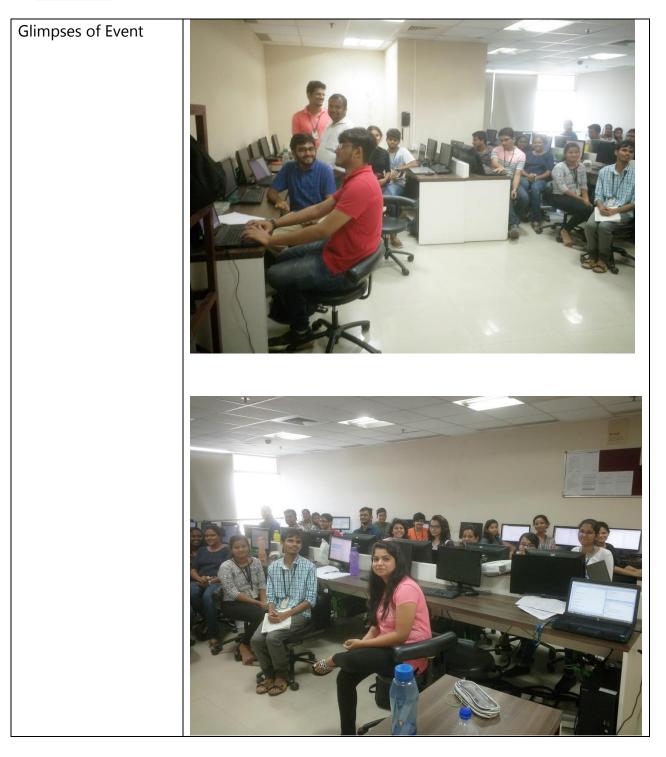

| Corporate trainer, Edvancer Edventures pvt. Ltd., Mumbai.     |
|                      | Visting faculty, Edupristine, pune                            |
|                      | Visting faculty, IMS Proschool, pune                          |
|                      | With around over 11 years' experience of which 6 years are in |
|                      | Data Science with multiple skills he has been instrumental in |
|                      | designing and delivering training courses in data science,    |
|                      | predictive analytics, machine learning, text mining and text  |
|                      | analytics, SAS, R, SQL and Excel                              |
| Course Coordinator   | Deepali Vora                                                  |



# Course Details





# **Course Details**

| Title                            | Summer Industrial Trainng in Embedded Systems and IOT                     |
|----------------------------------|---------------------------------------------------------------------------|
| Vendor Name                      | Eduvance (Vanmat Technologies Private Limited)                            |
|                                  |                                                                           |
|                                  | Certificate in Embedded Systems from ARM University                       |
|                                  | Program Training Partner, Certificate in Internet of Things               |
|                                  | from Cypress University Alliance, Summer Industrial Trainin