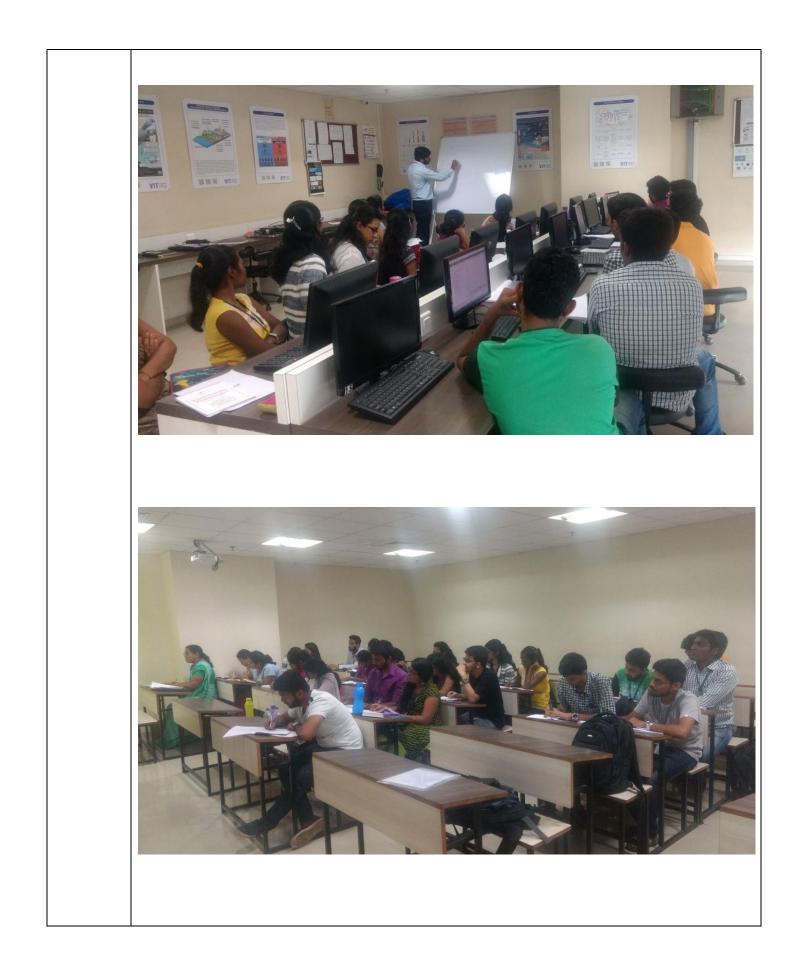

# ACTIVITY REPORT

| Activity Name    | "WORKSHOP ON PCB DESIGNING AND TECHNOLOGY "                                                                                                   |  |  |  |  |  |
|------------------|-----------------------------------------------------------------------------------------------------------------------------------------------|--|--|--|--|--|
| Activity Details | Dates: 16 <sup>th</sup> September, 2017                                                                                                       |  |  |  |  |  |
|                  | 23 <sup>rd</sup> September, 2017                                                                                                              |  |  |  |  |  |
|                  | Day: Saturday                                                                                                                                 |  |  |  |  |  |
|                  | Timing: 9am to 4pm                                                                                                                            |  |  |  |  |  |
| Activity Venue   | Lab M 201                                                                                                                                     |  |  |  |  |  |
| Activity         | Prof.Sharddha Panbude, Prof. Shrikant Velankar                                                                                                |  |  |  |  |  |
| Coordinator      |                                                                                                                                               |  |  |  |  |  |
| Target Audience  | FEs, SEs and TEs of ETRX and EXTC branch                                                                                                      |  |  |  |  |  |
| Objectives       | To make students comfortable with EAGLE software, its tools and analyze                                                                       |  |  |  |  |  |
|                  | various results using EAGLE.                                                                                                                  |  |  |  |  |  |
|                  |                                                                                                                                               |  |  |  |  |  |
| Preparation      | Preparation was made by all the members of the committee by mainly                                                                            |  |  |  |  |  |
|                  | publicizing the event.                                                                                                                        |  |  |  |  |  |
| Description      | EESA initiated workshop on PCB designing and technology for                                                                                   |  |  |  |  |  |
| Description      | EESA initiated workshop on PCB designing and technology for                                                                                   |  |  |  |  |  |
|                  | the students of F.E., S.E. and T.E. The event mainly was to familiarize students with EAGLE, about its library and the applications of EAGLE. |  |  |  |  |  |
|                  | The event started at 9am in lab M 201 on both the days i.e. 16 <sup>th</sup>                                                                  |  |  |  |  |  |
|                  | and 23 <sup>rd</sup> September 2017. Students of ETRX and EXTC department attended                                                            |  |  |  |  |  |
|                  | this workshop. Students were given the EAGLE software in the pen drive                                                                        |  |  |  |  |  |
|                  | which was to be installed. Further, the session was led by Prof. Shrikant                                                                     |  |  |  |  |  |
|                  | Velankar sir. He taught about the basic of EAGLE and its use in an engineer's                                                                 |  |  |  |  |  |
|                  | life.                                                                                                                                         |  |  |  |  |  |
|                  | The students were made comfortable with various tools of the                                                                                  |  |  |  |  |  |
|                  | EAGLE. Also, how to design circuit on EAGLE was taught and its various                                                                        |  |  |  |  |  |
|                  | applications were discussed by Prof. Shrikant Velankar sir. The event got over                                                                |  |  |  |  |  |
|                  | by 4pm.                                                                                                                                       |  |  |  |  |  |
|                  |                                                                                                                                               |  |  |  |  |  |
| Attendees:       |                                                                                                                                               |  |  |  |  |  |
|                  | No. of Students No. of Staff No. of Faculty Total                                                                                             |  |  |  |  |  |
|                  | 140 1 141                                                                                                                                     |  |  |  |  |  |