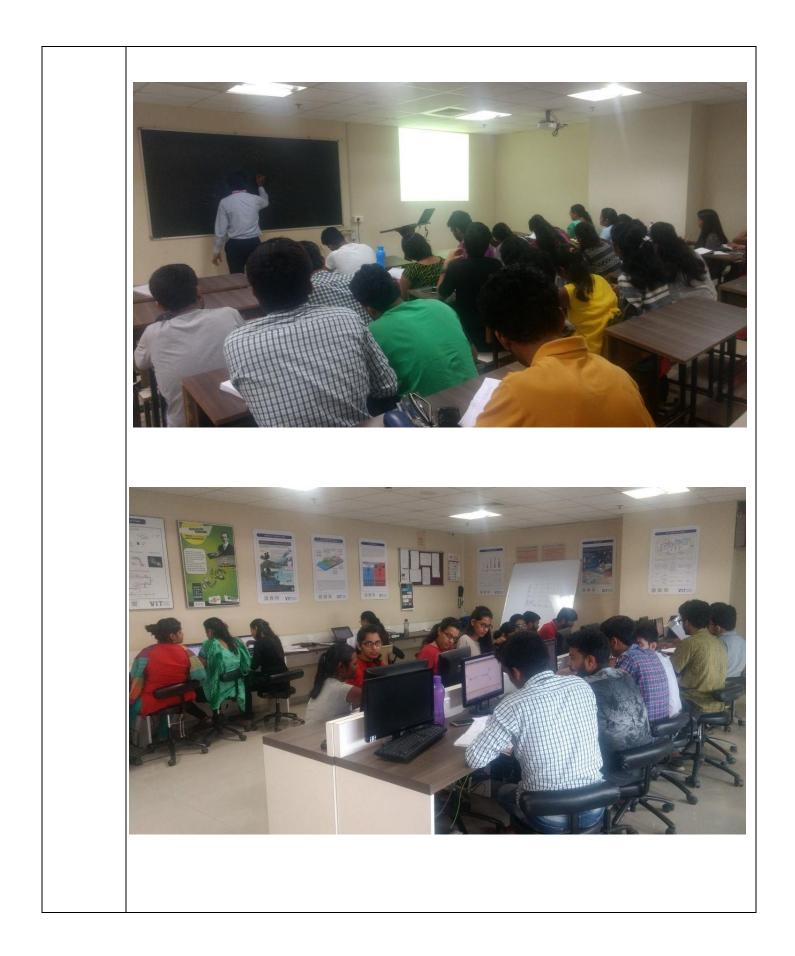

g certain sites to increase the productivity of the employers was also demonstrated. The workshop started with basic concepts like IP communication, types of addresses, LAN and ended with topics such as security, NAT, PAT-the techniques used for slowing down the depletion of available IP addresses.</li> <li>The students witnessed a positive change in their networking knowledge. Insights on how to pursue a career as a networking or security engineer was also given. Since the workshop was at par with the industrial standards the students and faculties were genuinely interested and showed active participation in the workshop. Attending the workshop familiarized the students to the networking domain as a career. The workshop was concluded by a test based on the 5 day teaching.</li> </ul> |







| Attendance<br>/ Response<br>Further<br>scope /<br>continue<br>this | Students: 15<br>Professors: 11<br>CCNP,CCIE,Linux |
|--------------------------------------------------------------------|---------------------------------------------------|
| activity?<br>Any other<br>related<br>matter?                       |                                                   |



# List of Value Added course on Network Associate(VAC-1709)

| Sr. No | Sr. No Name      |  |  |  |
|--------|------------------|--|--|--|
| 1      | Serin Samuel     |  |  |  |
| 2      | SayliRaut        |  |  |  |
| 3      | MohiniMayekar    |  |  |  |
| 4      | TanviWaradkar    |  |  |  |
| 5      | Hitesh Solanki   |  |  |  |
| 6      | Nikhil Karpe     |  |  |  |
| 7      | KalyaniChaudhari |  |  |  |
| 8      | P