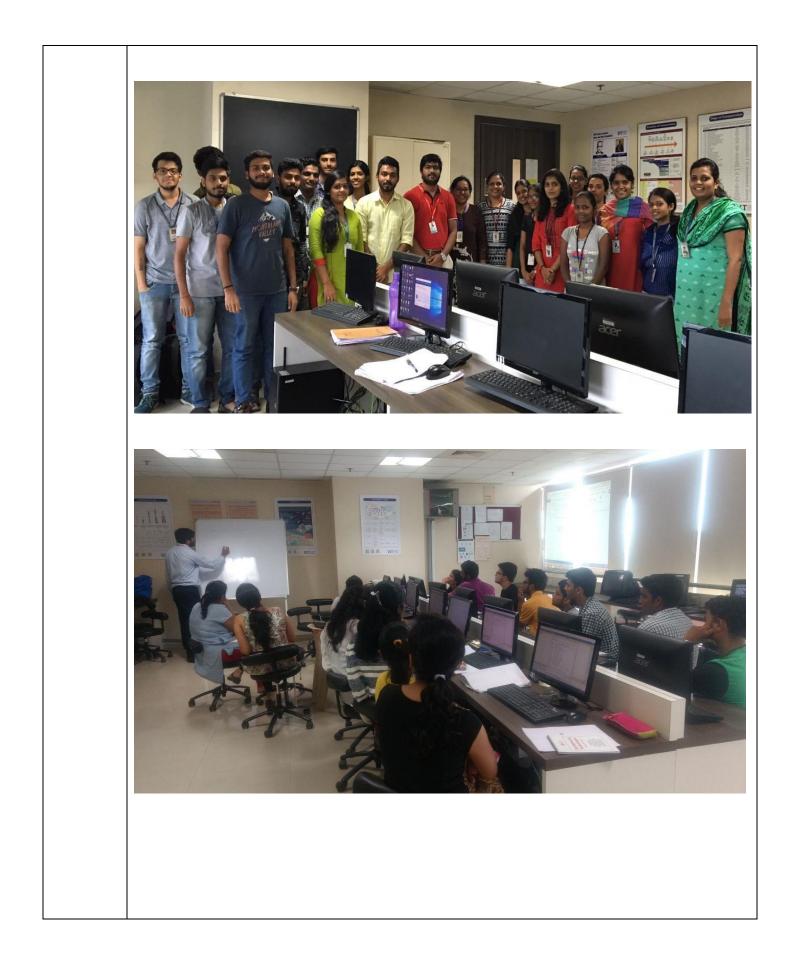

ing certain sites to increase the productivity of the employers was also demonstrated. The workshop started with basic concepts like IP communication, types of addresses, LAN and ended with topics such as security, NAT, PAT-the techniques used for slowing down the depletion of available IP addresses.</li> <li>The students witnessed a positive change in their networking knowledge. Insights on how to pursue a career as a networking or security engineer was also given. Since the workshop was at par with the industrial standards the students and faculties were genuinely interested and showed active participation in the workshop. Attending the workshop familiarized the students to the networking domain as a career. The workshop was concluded by a test based on the 5 day teaching.</li> </ul> |







| Attendance<br>/ Response<br>Further<br>scope /<br>continue<br>this | Students: 15<br>Professors: 11<br>CCNP,CCIE,Linux |
|--------------------------------------------------------------------|---------------------------------------------------|
| activity?<br>Any other<br>related<br>matter?                       |                                                   |



# List of Value Added course on Network Associate(VAC-1709)

| Sr. No | Sr. No Name      |  |  |  |
|--------|------------------|--|--|--|
| 1      | Serin Samuel     |  |  |  |
| 2      | SayliRaut        |  |  |  |
| 3      | MohiniMayekar    |  |  |  |
| 4      | TanviWaradkar    |  |  |  |
| 5      | Hitesh Solanki   |  |  |  |
| 6      | Nikhil Karpe     |  |  |  |
| 7      | KalyaniChaudhari |  |  |  |
| 8      |